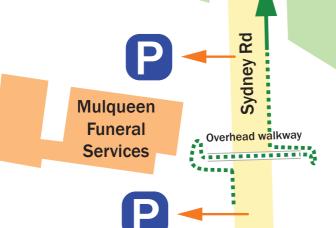

Sydney Rd

Additional parking is available at Mercy College – which is located 300m/4min walk away on Sydney Rd. The entrance to the carpark is located on Sydney Rd, just before the pedestrian overpass bridge, if you are heading away from the city.